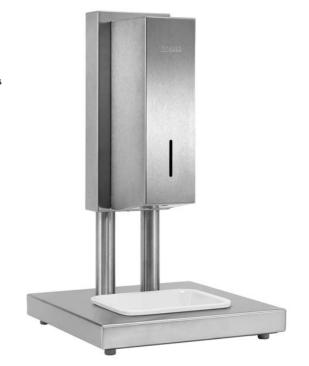

## HYGIENE STATION TABLE MODEL WITH SENSOR-DISINFECTANT DISPENSER WP102E-7T

 $300 \times 500 \times 300 \text{ mm}$ 950 ml tank

- Hygiene station consisting of a sensor-disinfectant dispenser and a table-stand in robust, germ-reducing and easy-care stainless steel.
- Visible surfaces satin finished and brushed.
  Further available surfaces: see below.
- Sensor-disinfectant dispenser in stainless steel (AISI316L); all corners fully welded.
  - With EWAR® eModule touch-free operated disinfectant pump with 950 ml tank.
  - Designed for standard disinfectants.
  - Inspection slot to indicate fill level.
  - Accessible for refilling through lockable, hinged housing.
  - Keyed alike cylinder lock in corrosion-resistant zinc die-casting.
  - eModule battery-powered with two 1.5 V Baby/LR14 batteries.
  - Wear parts can be replaced as modules.
  - Delivery includes batteries.
- Table-stand in stainless steel (AISI304)
  - Base plate with rubber feet and removable receptacle.
  - Intended for free installation.
- Weight, including single package: 5.6 kg

## Suggested text for specifications:

Hygiene station consisting of a sensor-disinfectant dispenser and a table-stand in stainless steel, visible surfaces satin finished and brushed. Sensor-disinfectant dispenser in stainless steel (AISI316L); all corners fully welded. With touch-free operated disinfectant pump with 950 ml tank. Designed for standard disinfectants. Inspection slot to indicate fill level. Accessible for refilling through lockable, hinged housing. Keyed alike cylinder lock in corrosion-resistant zinc die-casting. Delivery includes batteries. Table-stand in stainless steel (AISI304) with rubber feet and removable receptacle. Intended for free installation.

Dimensions:  $300 \times 500 \times 300 \text{ mm}$ 

Article No. WP102e-7T

| Available surfaces                | ID No.  |
|-----------------------------------|---------|
| satin finished (standard)         | 727 371 |
| (coloured) plastic powder-coating | 728 371 |