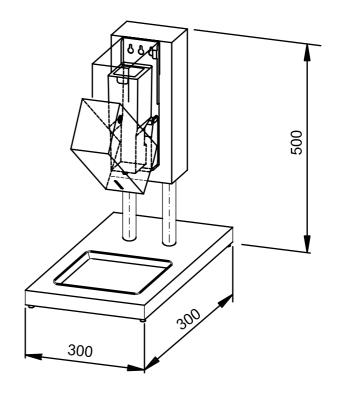

## HYGIENE STATION TABLE MODEL WITH SENSOR-DISINFECTANT DISPENSER WP102E-7T

 $300 \times 500 \times 300 \text{ mm}$ 950 ml tank

- Hygiene station consisting of a sensor-disinfectant dispenser and a table-stand in robust, germ-reducing and easy-care stainless steel.
- Visible surfaces satin finished and brushed.
  Further available surfaces: see below.
- Sensor-disinfectant dispenser in stainless steel (AISI316L); all corners fully welded.
  - With EWAR® eModule touch-free operated disinfectant pump with 950 ml tank.
  - Designed for standard disinfectants.
  - Inspection slot to indicate fill level.
  - Accessible for refilling through lockable, hinged housing.
  - Keyed alike cylinder lock in corrosion-resistant zinc die-casting.
  - eModule battery-powered with two 1.5 V Baby/LR14 batteries.
  - Wear parts can be replaced as modules.
  - Delivery includes batteries.
- Table-stand in stainless steel (AISI304)
  - Base plate with rubber feet and removable receptacle.
  - Intended for free installation.
- Weight, including single package: 5.6 kg

Dimensions:  $300 \times 500 \times 300 \text{ mm}$ 

Article No. WP102e-7T

| Available surfaces                | ID No.  |
|-----------------------------------|---------|
| satin finished (standard)         | 727 371 |
| (coloured) plastic powder-coating | 728 371 |